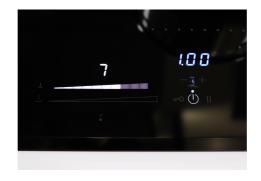

Pot detector

| All operations are programmed by means of the touch-control on the glass itself. Each cooking plate is capable of independent programming, and thus the possibility to set different cooking times.                                                                                                                                                                                                                                                      |
|----------------------------------------------------------------------------------------------------------------------------------------------------------------------------------------------------------------------------------------------------------------------------------------------------------------------------------------------------------------------------------------------------------------------------------------------------------|
| Indipendent timer from the end-of-cooking function.                                                                                                                                                                                                                                                                                                                                                                                                      |
| The Slider control allows for extremely quick temperature setting: with a light touch of the finger you may select the desired power level on the TOUCH display.                                                                                                                                                                                                                                                                                         |
| It recognizes which zone the pan is placed on and automatically activates the relative controls for power adjustment.                                                                                                                                                                                                                                                                                                                                    |
| Function that allows the food to be kept warm gently (70° C), without reaching boiling temperatures or risking to burn the sauce.                                                                                                                                                                                                                                                                                                                        |
| This device initially turns on the plates at maximum power until the selected temperature has been reached.                                                                                                                                                                                                                                                                                                                                              |
| This feature allows you to call back the last settings selected in the previous cooking.                                                                                                                                                                                                                                                                                                                                                                 |
| Useful function that allows you to distract your attention from cooking, interrupting and restoring the settings immediately.                                                                                                                                                                                                                                                                                                                            |
| Correct ventilation is essential for the induction hob to function in the best possible way. The Foster system automatically regulates the amount of ventilation to suit the temperatures reached.                                                                                                                                                                                                                                                       |
| All electric cooker hobs feature the most modern and sophisticated safety protections: Centralised power-off function; Child-proof safety lock; Residual heat warning lights. Induction models feature the following functions: Safety System that turn off the hob in the absence of the pot; Overflow detector that automatically turns off the plate in case of liquid overflow; Automatic deactivation to prevent accidents caused by forgetfulness. |
| The new cooktops with Bridge function allow to associate two zones forming a single extended cooking zone for pots of large size, or for more than one cooking simultaneously, with maximum flexibility in pot positioning. With the additional Double Booster feature provided by all Bridge cooktops, the exceptional 3700 W power can be concentrated on a single plate or made available uniformly over the enlarged area.                           |
|                                                                                                                                                                                                                                                                                                                                                                                                                                                          |