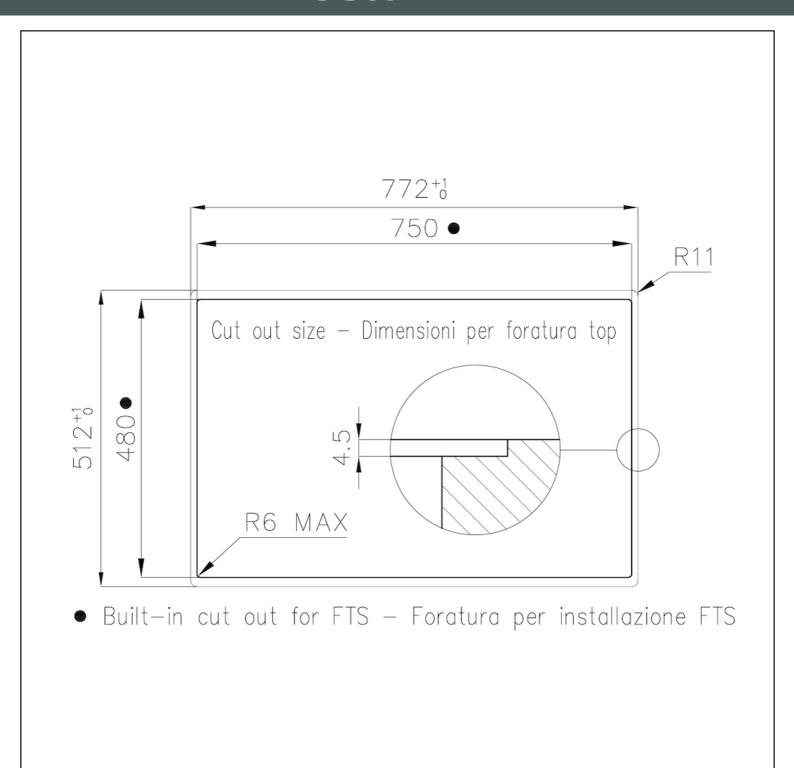

#### **DETAILS**

| Coloring               | Black                                                      |
|------------------------|------------------------------------------------------------|
| Edge/Installation Type | Bevelled Edge - for flush-mount or over-mount installation |
| Material               | Ceramic glass                                              |
| Dimensions             | 770x510 mm                                                 |
| Heating element        | 6 zones                                                    |
| Built-in hole          | View technical data sheet                                  |
| Width                  | 77 cm                                                      |
| Total power            | 2.800, 3.500, 4.500, 6.000, 7.400, 11.100 W**              |