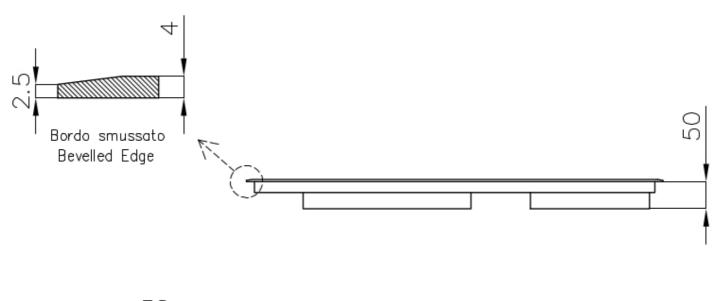

#### **DETAILS**

| Coloring               | Black                                                      |
|------------------------|------------------------------------------------------------|
| Edge/Installation Type | Bevelled Edge - for flush-mount or over-mount installation |
| Material               | Ceramic glass                                              |
| Dimensions             | 770x510 mm                                                 |
| Heating element        | 6 zones                                                    |
| Built-in hole          | View technical data sheet                                  |
| Width                  | 77 cm                                                      |
| Total power            | 2.800, 3.500, 4.500, 6.000, 7.400, 11.100 W**              |