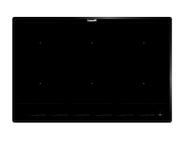

# **PUNTO 770 INDUCTION 6 ZONES**

**Induction Hobs** 

Code: I383 N45

TABLE CUISSON INDUCTION PUNTO - NOIR 77x52 6 ZONES

#### **DETAILS**

| Coloring               | Black                                                      |
|------------------------|------------------------------------------------------------|
| Edge/Installation Type | Bevelled Edge - for flush-mount or over-mount installation |
| Material               | Ceramic glass                                              |
| Dimensions             | 770x510 mm                                                 |
| Heating element        | 6 zones                                                    |
| Built-in hole          | View technical data sheet                                  |
| Width                  | 77 cm                                                      |
| Total power            | 2.800, 3.500, 4.500, 6.000, 7.400, 11.100 W**              |

| Left             | 210x190 mm - 2.100 (3.000)* W                                                                                                                                                                                              |
|------------------|----------------------------------------------------------------------------------------------------------------------------------------------------------------------------------------------------------------------------|
| Up-left          | 210x190 mm - 2.100 (3.000)* W                                                                                                                                                                                              |
| Centre           | 210x190 mm - 2.100 (3.000)* W                                                                                                                                                                                              |
| Up-centre        | 210x190 mm - 2.100 (3.000)* W                                                                                                                                                                                              |
| Right            | 210x190 mm - 2.100 (3.000)* W                                                                                                                                                                                              |
| Up-right         | 210x190 mm - 2.100 (3.000)* W                                                                                                                                                                                              |
| Power settings   | 9 power settings per zone + Powerboost                                                                                                                                                                                     |
| Safety           | Safety equipment                                                                                                                                                                                                           |
| Туре             | Induction Hob                                                                                                                                                                                                              |
| Type of commands | Touch Control                                                                                                                                                                                                              |
| Notes:           | **With the function PowerControl, maximum power can be set on the user to the listed values<br>*PowerBoost                                                                                                                 |
| FEATURES         |                                                                                                                                                                                                                            |
| Powerboost       | Booster function provides increased power to the selected plate. In particular, when the Booster is activated, the plate works for ten minutes at a very high power that allows to heat quickly large quantities of water. |