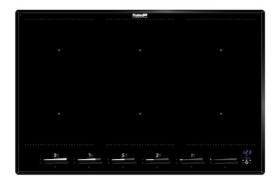

# **PUNTO 770 INDUCTION 6 ZONES**

**Induction Hobs** 

Code: I383 N45

TABLE CUISSON INDUCTION PUNTO - NOIR 77x52 6 ZONES

#### **DETAILS**

| Coloring               | Black                                                      |
|------------------------|------------------------------------------------------------|
| Edge/Installation Type | Bevelled Edge - for flush-mount or over-mount installation |
| Material               | Ceramic glass                                              |
| Dimensions             | 770x510 mm                                                 |
| Heating element        | 6 zones                                                    |
| Built-in hole          | View technical data sheet                                  |
| Width                  | 77 cm                                                      |
| Total power            | 2.800, 3.500, 4.500, 6.000, 7.400, 11.100 W**              |

| Left             | 210x190 mm - 2.100 (3.000)* W                                                                                                                                                                                              |
|------------------|----------------------------------------------------------------------------------------------------------------------------------------------------------------------------------------------------------------------------|
| Up-left          | 210x190 mm - 2.100 (3.000)* W                                                                                                                                                                                              |
| Centre           | 210x190 mm - 2.100 (3.000)* W                                                                                                                                                                                              |
| Up-centre        | 210x190 mm - 2.100 (3.000)* W                                                                                                                                                                                              |
| Right            | 210x190 mm - 2.100 (3.000)* W                                                                                                                                                                                              |
| Up-right         | 210x190 mm - 2.100 (3.000)* W                                                                                                                                                                                              |
| Power settings   | 9 power settings per zone + Powerboost                                                                                                                                                                                     |
| Safety           | Safety equipment                                                                                                                                                                                                           |
| Туре             | Induction Hob                                                                                                                                                                                                              |
| Type of commands | Touch Control                                                                                                                                                                                                              |
| Notes:           | **With the function PowerControl, maximum power can be set on the user to the listed values<br>*PowerBoost                                                                                                                 |
| FEATURES         |                                                                                                                                                                                                                            |
| Powerboost       | Booster function provides increased power to the selected plate. In particular, when the Booster is activated, the plate works for ten minutes at a very high power that allows to heat quickly large quantities of water. |