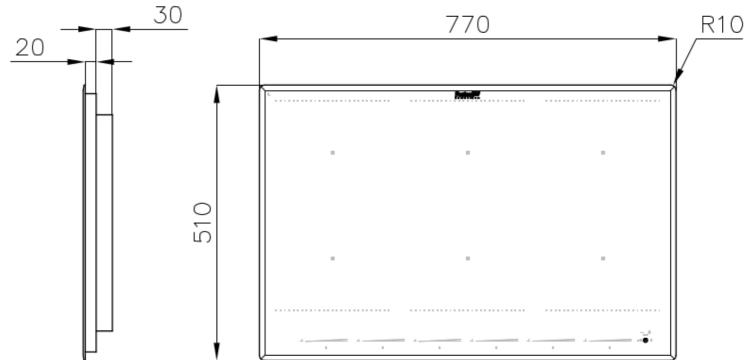

#### **DETAILS**

| Coloring               | Black                                                      |
|------------------------|------------------------------------------------------------|
| Edge/Installation Type | Bevelled Edge - for flush-mount or over-mount installation |
| Material               | Ceramic glass                                              |
| Dimensions             | 770x510 mm                                                 |
| Heating element        | 6 zones                                                    |
| Built-in hole          | View technical data sheet                                  |
| Width                  | 77 cm                                                      |
| Total power            | 2.800, 3.500, 4.500, 6.000, 7.400, 11.100 W**              |